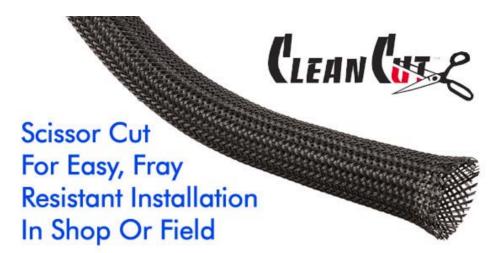

## Melt Temp 230°C

Clean Cut cuts easily and neatly with regular scissors and maintains a fray resistant end during installation.

When scissor cut, the end of Clean Cut will withstand heavier handling without fraying than standard PT.

By adjusting the physical characteristics of the polyethylene terepthalate filaments, the engineers at Techflex have produced a product with the same specifications of our PT with the unique advantage of being able to cut the material with ordinary scissors and still maintain an extraordinarily fray-resistant end.