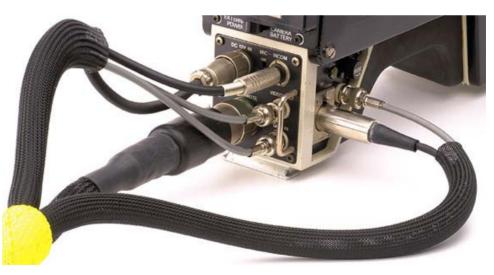

By adjusting the physical characteristics of the polyethylene terepthalate filaments, the engineers at Techflex have produced a product with the same specifications of our PT with the unique advantage of being able to cut the material with ordinary scissors and still maintain an extraordinarily fray-resistant end.

FLEXO CLEAN CUT (CC) is ideal for field installers and other situations where access to a hot knife is impossible. CC's fray-resistant properties allows frequent expansion at the cut end without unraveling. When cut with a hot knife, CC produces a virtually frayless end.