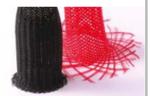

## Melt Temp 230°C

Clean Cut cuts easily and neatly with regular scissors and maintains a fray resistant end during installation.

When scissor cut, the end of Clean Cut will withstand heavier handling without fraying than standard PT.

FLEXO CLEAN CUT (CC) is ideal for field installers and other situations where access to a hot knife is impossible. CC's fray-resistant properties allows frequent expansion at the cut end without unraveling. When cut with a hot knife, CC produces a virtually frayless end.