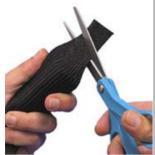

## Melt Temp 230°C

Clean Cut cuts easily and neatly with regular scissors and maintains a fray resistant end during installation.

When scissor cut, the end of Clean Cut will withstand heavier handling without fraying than standard PT.

By adjusting the physical characteristics of the polyethylene terepthalate filaments, the engineers at Techflex have produced a product with the same specifications of our PT with the unique advantage of being able to cut the material with ordinary scissors and still maintain an extraordinarily fray-resistant end.

FLEXO CLEAN CUT (CC) is ideal for field installers and other situations where access to a hot knife is impossible. CC's fray-resistant properties allows frequent expansion at the cut end without unraveling. When cut with a hot knife, CC produces a virtually frayless end.