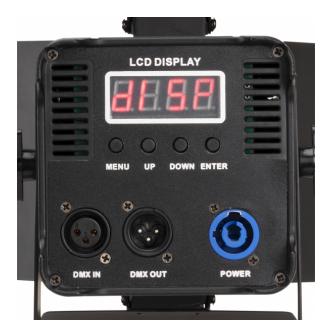

### Specifications

| Light Source              | 1x120W Warm-White COB LED                                         |
|---------------------------|-------------------------------------------------------------------|
| Chip Life                 | over 50,000h                                                      |
| CCT (Color Temperature)   | 3200K                                                             |
| Luminous Flux             | 1350lux/3m - 483lux/5m                                            |
| CRI                       | Ra≥90                                                             |
| Beam Angle                | 60°                                                               |
| Lens Material             | Glass Fresnel Lens                                                |
| Dimmer                    | 16-Bit Smooth Linear Dimming                                      |
| Cooling System            | Quiet Fan (under 25dB @1m) + Aluminum Heatsink                    |
| DMX Channel Modes         | 2 Channels (RDM Included)                                         |
| Control Modes             | DMX, Strobo, Manual Dimming                                       |
| Control Panel             | 4 Buttons and LED Display                                         |
| IP rate                   | IP20                                                              |
| DMX In/Out                | 3-pin XLR                                                         |
| Power Socket              | Powercon In                                                       |
| Voltage:100~240V 50/60Hz  |                                                                   |
| Max Power Consumption     | 150W                                                              |
| Working Temperature       | -20÷55°C                                                          |
| Barndoor                  | Rotatable Barndoor (Included)                                     |
| Max. Fixture Size (WxDxH) | 245 x 160 x 120 mm - $9.64 \times 6.30 \times 4.72$ in (C-Bracket |
|                           | included)                                                         |
| Net Weight                | 2,6kg - 5.73 lbs.                                                 |
| Packing Size (WxDxH)      | 200 x 180 x 280mm - 7.87 x 7.09 x 11.02in                         |
| Packing Weight            | 2,8kg - 6.17 lbs.                                                 |
|                           |                                                                   |