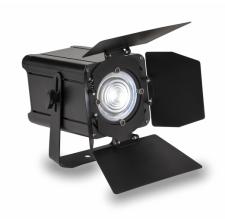

### 120W Mini Led Fresnel Light with Rotatable Barndoor

Centolight PLOT 120F is a Fresnel spot with 60° beam and 120W warm-white COB Led. It is designed for all those fixed applications where a compact fixture with warm-white light (approx. 3200K) an excellent color rendering is required. The low-noise is based on the high quality of fans and the built-in processor that constantly balances chip temperature and fan speed, always keeping it within 20dB @ 1m distance. The fixture is equipped with rotatable barndoor.

## Key features

| 120W Warm-White COB LED with over 50,000h lifetime |            |
|----------------------------------------------------|------------|
| Color Temperature                                  | 3200K      |
| Luminous Flux                                      | 1350lux/3m |
| CRI                                                | Ra≥90      |
| Smooth 16-bit Dimmer                               |            |
| Flicker-Free Operation                             |            |
| Low-Noise Cooling System                           |            |
| Rotatable Barndoor Included                        |            |

### Specifications

| Light Source              | 1x120W Warm-White COB LED                                         |
|---------------------------|-------------------------------------------------------------------|
| Chip Life                 | over 50,000h                                                      |
| CCT (Color Temperature)   | 3200K                                                             |
| Luminous Flux             | 1350lux/3m - 483lux/5m                                            |
| CRI                       | Ra≥90                                                             |
| Beam Angle                | 60°                                                               |
| Lens Material             | Glass Fresnel Lens                                                |
| Dimmer                    | 16-Bit Smooth Linear Dimming                                      |
| Cooling System            | Quiet Fan (under 25dB @1m) + Aluminum Heatsink                    |
| DMX Channel Modes         | 2 Channels (RDM Included)                                         |
| Control Modes             | DMX, Strobo, Manual Dimming                                       |
| Control Panel             | 4 Buttons and LED Display                                         |
| IP rate                   | IP20                                                              |
| DMX In/Out                | 3-pin XLR                                                         |
| Power Socket              | Powercon In                                                       |
| Voltage:100~240V 50/60Hz  |                                                                   |
| Max Power Consumption     | 150W                                                              |
| Working Temperature       | -20÷55°C                                                          |
| Barndoor                  | Rotatable Barndoor (Included)                                     |
| Max. Fixture Size (WxDxH) | 245 x 160 x 120 mm - $9.64 \times 6.30 \times 4.72$ in (C-Bracket |
|                           | included)                                                         |
| Net Weight                | 2,6kg - 5.73 lbs.                                                 |
| Packing Size (WxDxH)      | 200 x 180 x 280mm - 7.87 x 7.09 x 11.02in                         |
| Packing Weight            | 2,8kg - 6.17 lbs.                                                 |
|                           |                                                                   |