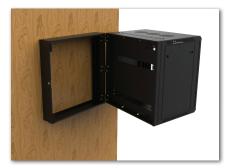

## External rear hinged frame for wall mount enclosures

The new R6400-RHF rear hinged frame turns wall mount enclosures into hinged double section cabinets.

With a depth of only 152mm/ 6", the bracket is an unobtrusive fixture that can easily support the weight of a fully loaded rack, and enables it to securely swing away from the wall.

This gives installation professionals unrivalled accessibility to the rear of the rack, making it easier than ever to run cables, replace equipment parts, or keep up general maintenance of the rack's contents.

The slam shut system also creates an easy to use open/close function.

Available for 6U, 9U, 12U and 18U racks.

For use with:

**R6425** - 250mm / 10" Deep Enclosures

**R6525** - 250mm / 10" Deep Enclosures