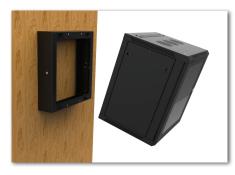

## External rear hinged frame for wall mount enclosures

The new R6400-RHF rear hinged frame turns wall mount enclosures into hinged double section cabinets.

With a depth of only 152mm/ 6", the bracket is an unobtrusive fixture that can easily support the weight of a fully loaded rack, and enables it to securely swing away from the wall.

This gives installation professionals unrivalled accessibility to the rear of the rack, making it easier than ever to run cables, replace equipment parts, or keep up general maintenance of the rack's contents.

The slam shut system also creates an easy to use open/close function.

Available for 6U, 9U, 12U and 18U racks.

For use with:

**R6425** - 250mm / 10" Deep Enclosures

**R6525** - 250mm / 10" Deep Enclosures