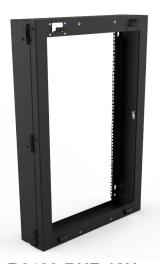

## R6400-RHF Series - Rear Hinged Frame

## External rear hinged frame for wall mount enclosures

The new R6400-RHF rear hinged frame turns wall mount enclosures into hinged double section cabinets.

With a depth of only 152mm/ 6", the bracket is an unobtrusive fixture that can easily support the weight of a fully loaded rack, and enables it to securely swing away from the wall.

This gives installation professionals unrivalled accessibility to the rear of the rack, making it easier than ever to run cables, replace equipment parts, or keep up general maintenance of the rack's contents.

The slam shut system also creates an easy to use open/close function.

Available for 6U, 9U, 12U and 18U racks.

For use with:

**R6425** - 250mm / 10" Deep Enclosures

**R6525** - 250mm / 10" Deep Enclosures