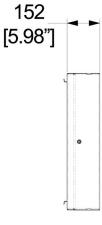

## External rear hinged frame for wall mount enclosures

The new R6400-RHF rear hinged frame turns wall mount enclosures into hinged double section cabinets.

With a depth of only 152mm/ 6", the bracket is an unobtrusive fixture that can easily support the weight of a fully loaded rack, and enables it to securely swing away from the wall.