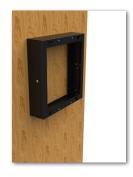

## External rear hinged frame for wall mount enclosures

The new R6400-RHF rear hinged frame turns wall mount enclosures into hinged double section cabinets.

With a depth of only 152mm/ 6", the bracket is an unobtrusive fixture that can easily support the weight of a fully loaded rack, and enables it to securely swing away from the wall.

This gives installation professionals unrivalled accessibility to the rear of the rack, making it easier than ever to run cables, replace equipment parts, or keep up general maintenance of the rack's contents.