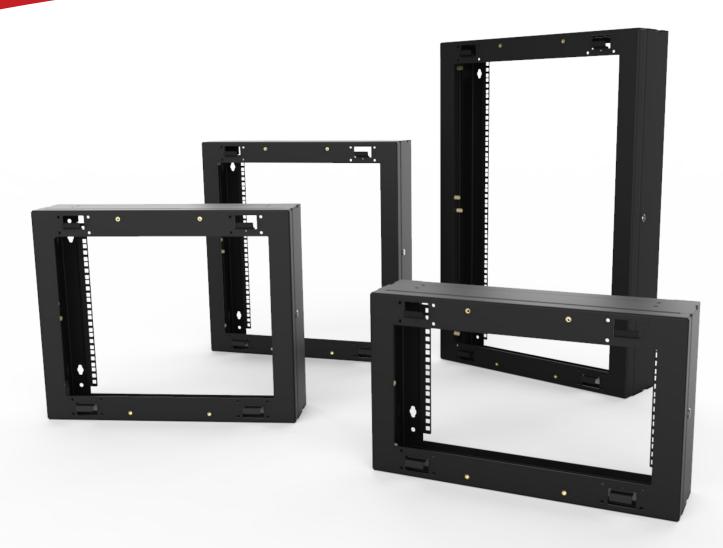

## R6400-RHF Series - Rear Hinged Frame

## External rear hinged frame for wall mount enclosures

The new R6400-RHF rear hinged frame turns wall mount enclosures into hinged double section cabinets.

With a depth of only 152mm/ 6", the bracket is an unobtrusive fixture that can easily support the weight of a fully loaded rack, and enables it to securely swing away from the wall.

The slam shut system also creates an easy to use open/close function.

Available for 6U, 9U, 12U and 18U racks.

For use with:

**R6425** - 250mm / 10" Deep Enclosures

**R6525** - 250mm / 10" Deep Enclosures