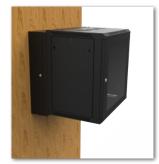

## External rear hinged frame for wall mount enclosures

The new R6400-RHF rear hinged frame turns wall mount enclosures into hinged double section cabinets.

With a depth of only 152mm/ 6", the bracket is an unobtrusive fixture that can easily support the weight of a fully loaded rack, and enables it to securely swing away from the wall.

## Turns R6425, R6525, R6400 and R6600 wall mount enclosures into hinged double section cabinets

**R6400-RHF-6U**U size: 6 Units
Height: 366.7mm / 14.44"
Weight: 7.8kg / 17.2lb

For use with: R6425-6U, R6525-6U, R6406 and R6606 Wall Mount Enclosures