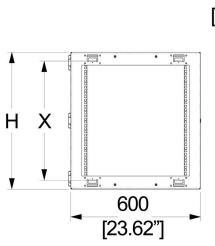

|               | Height (H)       | Mounting (X)     |
|---------------|------------------|------------------|
| R6400-RHF-6U  | 366.7mm / 14.44" | 284.7mm / 11.2"  |
| R6400-RHF-9U  | 500mm / 19.69"   | 418mm / 16.46"   |
| R6400-RHF-12U | 633.4mm / 24.94" | 551.4mm / 21.71" |
| R6400-RHF-18U | 900mm / 35.43"   | 818mm / 32.2"    |