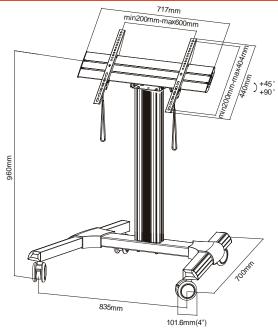

## **Features**

- · Designed for commercial use and public spaces
- · Stylish and lightweight for easy mobility
- · Large tilting range of +45° to +90°
- · Tilt from a horizontal position to a 45° angle
- Level adjustment of -3° to +3°
- · Suitable for most 32"-70" screens
- · Maximum VESA pattern: 600x400mm
- · Maximum hole pattern: 600x404mm
- · Maximum weight capacity: 70kg/154lbs
- · Total height: 960mm
- · Integrated cable management design
- · Castors with brakes for increased stability
- Powder coated and oxidized finish
- · Optional screw in levelling feet included
- · Additional AV/laptop shelf available

## **Specifications**

| •                        |                                                             |
|--------------------------|-------------------------------------------------------------|
| Mount Type               | Low Level Tilting Landscape Floor<br>Trolley                |
| Mounting Pattern         | Universal                                                   |
| Material                 | Aluminium, Steel, Plastic                                   |
| Material Finish          | Powder coated and oxidized                                  |
| Recommended Screen Size  | 32"-70"                                                     |
| Weight Capacity          | 70kg/154lbs                                                 |
| Load Tested              | 3 times weight capacity approved                            |
| Compatible VESA Patterns | 200x200mm, 400x200mm,<br>300x300mm, 400x400mm,<br>600x400mm |
| Maximum VESA Pattern     | 600x400mm                                                   |
| Maximum Hole Pattern     | 600x404mm                                                   |
| Tilt                     | +45° to +90°                                                |
| Swivel                   | 0°                                                          |
| Level Adjustment         | -3° to +3°                                                  |

## **Technical Drawing**