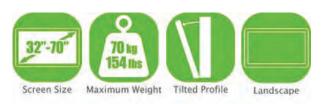

## **Features**

- · Designed for commercial use and public spaces
- · Stylish and lightweight for easy mobility
- · Large tilting range of +45° to +90°
- · Tilt from a horizontal position to a 45° angle
- Level adjustment of -3° to +3°
- · Suitable for most 32"-70" screens
- · Maximum VESA pattern: 600x400mm
- · Maximum hole pattern: 600x404mm
- · Maximum weight capacity: 70kg/154lbs
- · Total height: 960mm
- · Integrated cable management design
- · Castors with brakes for increased stability
- Powder coated and oxidized finish
- · Optional screw in levelling feet included
- · Additional AV/laptop shelf available

## **Specifications**

| •                        |                                                             |
|--------------------------|-------------------------------------------------------------|
| Mount Type               | Low Level Tilting Landscape Floor<br>Trolley                |
| Mounting Pattern         | Universal                                                   |
| Material                 | Aluminium, Steel, Plastic                                   |
| Material Finish          | Powder coated and oxidized                                  |
| Recommended Screen Size  | 32"-70"                                                     |
| Weight Capacity          | 70kg/154lbs                                                 |
| Load Tested              | 3 times weight capacity approved                            |
| Compatible VESA Patterns | 200x200mm, 400x200mm,<br>300x300mm, 400x400mm,<br>600x400mm |
| Maximum VESA Pattern     | 600x400mm                                                   |
| Maximum Hole Pattern     | 600x404mm                                                   |
| Tilt                     | +45° to +90°                                                |
| Swivel                   | 0°                                                          |
| Level Adjustment         | -3° to +3°                                                  |