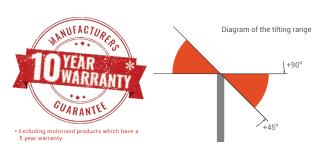

## **Features**

- · Designed for commercial use and public spaces
- · Stylish and lightweight for easy mobility
- · Large tilting range of +45° to +90°
- · Tilt from a horizontal position to a 45° angle
- Level adjustment of -3° to +3°
- · Suitable for most 32"-70" screens
- · Maximum VESA pattern: 600x400mm
- · Maximum hole pattern: 600x404mm
- · Maximum weight capacity: 70kg/154lbs
- · Total height: 960mm
- · Integrated cable management design
- · Castors with brakes for increased stability
- Powder coated and oxidized finish
- · Optional screw in levelling feet included
- · Additional AV/laptop shelf available