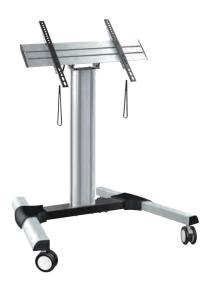

## **Features**

- · Designed for commercial use and public spaces
- · Stylish and lightweight for easy mobility
- · Large tilting range of +45° to +90°
- · Tilt from a horizontal position to a 45° angle
- Level adjustment of -3° to +3°
- · Suitable for most 32"-70" screens
- · Maximum VESA pattern: 600x400mm
- · Maximum hole pattern: 600x404mm
- · Maximum weight capacity: 70kg/154lbs
- · Total height: 960mm
- · Integrated cable management design
- · Castors with brakes for increased stability
- Powder coated and oxidized finish
- · Optional screw in levelling feet included
- · Additional AV/laptop shelf available

## **Specifications**

| •                        |                                                             |
|--------------------------|-------------------------------------------------------------|
| Mount Type               | Low Level Tilting Landscape Floor<br>Trolley                |
| Mounting Pattern         | Universal                                                   |
| Material                 | Aluminium, Steel, Plastic                                   |
| Material Finish          | Powder coated and oxidized                                  |
| Recommended Screen Size  | 32"-70"                                                     |
| Weight Capacity          | 70kg/154lbs                                                 |
| Load Tested              | 3 times weight capacity approved                            |
| Compatible VESA Patterns | 200x200mm, 400x200mm,<br>300x300mm, 400x400mm,<br>600x400mm |
| Maximum VESA Pattern     | 600x400mm                                                   |
| Maximum Hole Pattern     | 600x404mm                                                   |
| Tilt                     | +45° to +90°                                                |
| Swivel                   | 0°                                                          |
| Level Adjustment         | -3° to +3°                                                  |